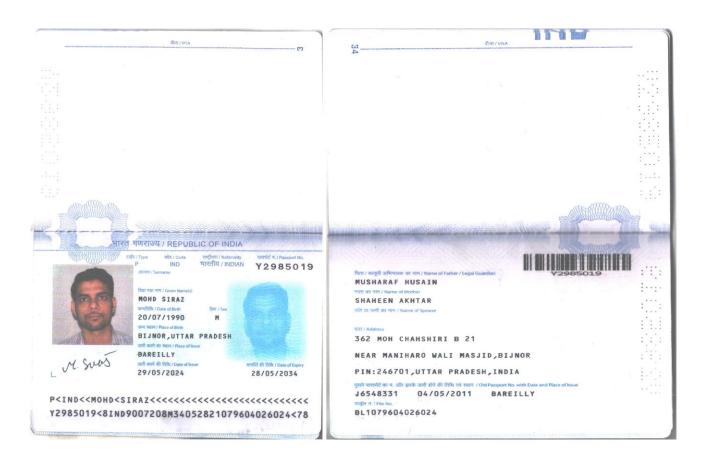

#### Passport Details:

CIVIL ID : 290072006493

Passport No. : Y2985019 Issue date : 29/05/2024 Expiry date : 28/05/2034

#### **PERSONAL DATA**:

Father's Name : Mr. Musharraf Hussain

Date of Birth : 20-July-1990

Religion : Muslim Nationality : Indian Marital Status : Single

Languages Known: English, Urdu and Hindi

#### Passport Details:

AADHAR NO : 472666904023

hereby certify that the above information are true and correct to the best of my knowledge and belief.

( Mohammad Siraj )

Resume of Mohammed Siraj